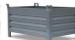

## **Product description**

Industrial quality trailer of robust steel construction with 2 closed end walls and top of steel. Equipped with covers with horizontal curtain rails on two long sides for optimum protection and access to the contents. The used industrial trailer has a double steering, optimal maneuverability due to the solid rubber wheels and can be coupled on both short sides. The steel frame is treated with a robust orange powder coating and the loading surface is made of waterproof plywood.

## **Specifications**

Article arrangement: Used

Version: double steering, connectable

Walls: demountable

Wheels front: solid rubber tyres

Colour: orange Length (mm): 3660 Width (mm): 2220 Height (mm): 3250