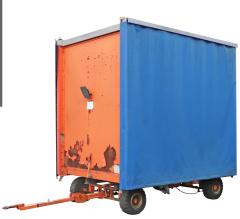

## **Product description**

Industrial quality trailer of robust steel construction with 2 closed end walls and top of steel. Equipped with covers with horizontal curtain rails on two long sides for optimum protection and access to the contents. The used industrial trailer has a double steering, optimal maneuverability due to the solid rubber wheels and can be coupled on both short sides. The steel frame is treated with a robust orange powder coating and the loading surface is made of waterproof plywood.

## **Specifications**

Article arrangement: Used

Version: double steering, connectable

Walls: demountable

Wheels front: solid rubber tyres

Colour: orange Length (mm): 3660 Width (mm): 2220 Height (mm): 3250

Loading capacity (kg): 6000 Type number: 2094GB

Scan the QR code for more information

Type: trailer for long goods

Material: steel

Floor: wooden floor plate Wheels back: solid rubber tyres

Surface treatment: painted and use damage