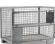

## **Product description**

Industrial quality trailer of robust steel construction with 2 closed end walls and top of steel. Equipped with covers with horizontal curtain rails on two long sides for optimum protection and access to the contents. The used industrial trailer has a double steering, optimal maneuverability due to the solid rubber wheels and can be coupled on both short sides. The steel frame is treated with a robust orange powder coating and the loading surface is made of waterproof plywood.

## **Specifications**

Article arrangement: Used

Version: double steering, connectable

Walls: demountable

Wheels front: solid rubber tyres

Colour: orange Length (mm): 3660 Width (mm): 2220 Height (mm): 3250