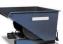

## **Product description**

Industrial quality trailer of robust steel construction with 2 closed end walls and top of steel. Equipped with covers with horizontal curtain rails on two long sides for optimum protection and access to the contents. The used industrial trailer has a double steering, optimal maneuverability due to the solid rubber wheels and can be coupled on both short sides. The steel frame is treated with a robust orange powder coating and the loading surface is made of waterproof plywood.

## **Specifications**

Article arrangement: Used

Version: double steering, connectable

Walls: demountable

Wheels front: solid rubber tyres

Colour: orange Length (mm): 3660 Width (mm): 2220 Height (mm): 3250