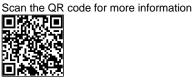

## **Product description**

Robust hand pull trolley made of powder-coated, welded profile steel with four insertion sleeves. The loading surface consists of waterproof multiplex with anti-slip and has a height of 490 mm. The handcart is equipped with an automatic brake in the rest position. Equipped with solid rubber tires, this platform cart has a load capacity of 1250 kg.

## Specifications

Article arrangement: New Version: platform Floor: loading surface of waterproof multiplex with antislip finishing Wheels back: solid rubber tyres 400\* 80 mm Ral colour: 5007 Length (mm): 2345 Width (mm): 1000 Height (mm): 1190 Loading capacity (kg): 1250 Type number: 856404

EAN Code (Gtin) 8719424022117

Type: Fetra hand truck Material: steel Wheels front: solid rubber tyres 400\* 80 mm Colour: blue Surface treatment: powdercoating Internal length (mm): 2000 Internal width (mm): 2000 Platform height (mm): 1000 Platform height (mm): 490 Weight (kg) 134 Additional specifications: automatic braking system effective on the front wheels