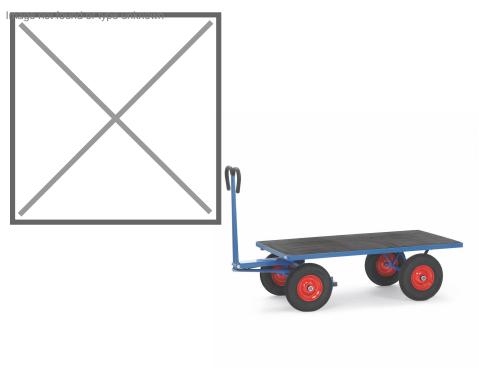

## **Product description**

Robust hand pull trolley made of powder-coated, welded profile steel with four insertion sleeves. The loading surface consists of waterproof multiplex with anti-slip and has a height of 490 mm. The handcart is equipped with an automatic brake in the rest position. Equipped with solid rubber tires, this platform cart has a load capacity of 1000 kg.

## **Specifications**

Article arrangement: New

Version: platform

Floor: loading surface of waterproof multiplex with antislip finishing

Wheels back: solid rubber tyres 400\* 80 mm

Ral colour: 5007 Length (mm): 1945 Width (mm): 900 Height (mm): 1190

Loading capacity (kg): 1000 Type number: 856404

EAN Code (Gtin) 8719424022094

Scan the QR code for more information

Type: Fetra hand truck

Material: steel

Wheels front: solid rubber tyres 400\* 80 mm

Colour: blue

Surface treatment: powdercoating Internal length (mm): 1600 Internal width (mm): 900 Platform height (mm): 490

Weight (kg) 98

Additional specifications: automatic braking system effective on the

front wheels