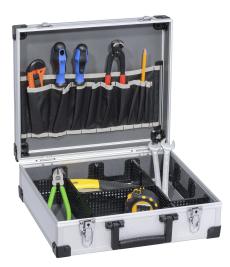

## **Product description**

Tool box with variable compartments, 2 quick-release fasteners and handle. Sturdy aluminum frame with corner protection and plastic walls. Supplied without tools.

Attention! Available while supplies last.

## **Specifications**

Article arrangement: New Version: with double quick lock

Colour: silver-colored Internal length (mm): 340 Internal width (mm): 285 Internal height (mm): 110

Additional specifications: including key

Type: tool case
Material: aluminium
Length (mm): 360
Width (mm): 315
Height (mm): 130
Type number: 56425

EAN Code (Gtin) 8719424090338

Scan the QR code for more information