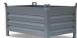

## **Product description**

Steel assortment case, small parts box. Supplied with 12 plastic inserts for a free layout. Sturdy steel construction with two quick release buckles. Ideal for workshop, warehouse, garage, hobby room or service vehicle. Blue powder coated with a foam mat in the lid to keep the items in place. Supplied with trays, without content.

## **Specifications**

Article arrangement: New Version: with 12 insert bins

Colour: blue Length (mm): 440 Width (mm): 370 Height (mm): 65 Type number: 56454

Scan the QR code for more information

Type: assortment case

Material: steel

Surface treatment: powdercoating

Internal length (mm): 430 Internal width (mm): 325 Internal height (mm): 60

EAN Code (Gtin) 8719424090574