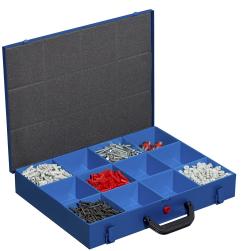

## **Product description**

Steel assortment case, small parts box. Supplied with 12 plastic inserts for a free layout. Sturdy steel construction with two quick release buckles. Ideal for workshop, warehouse, garage, hobby room or service vehicle. Blue powder coated with a foam mat in the lid to keep the items in place. Supplied with trays, without content.

## **Specifications**

Article arrangement: New Version: with 12 insert bins

Colour: blue Length (mm): 440 Width (mm): 370 Height (mm): 65 Type number: 56454

Scan the QR code for more information

Type: assortment case

Material: steel

Surface treatment: powdercoating

Internal length (mm): 430 Internal width (mm): 325 Internal height (mm): 60

EAN Code (Gtin) 8719424090574