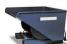

## **Product description**

Steel assortment case, small parts box. Supplied with 12 plastic inserts for a free layout. Sturdy steel construction with two quick release buckles. Ideal for workshop, warehouse, garage, hobby room or service vehicle. Blue powder coated with a foam mat in the lid to keep the items in place. Supplied with trays, without content.

## **Specifications**

Article arrangement: New Version: with 12 insert bins

Colour: blue Length (mm): 440 Width (mm): 370 Height (mm): 65 Type number: 56454

Scan the QR code for more information

Type: assortment case

Material: steel

Surface treatment: powdercoating

Internal length (mm): 430 Internal width (mm): 325 Internal height (mm): 60

EAN Code (Gtin) 8719424090574