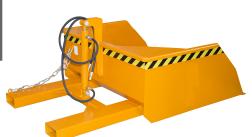

## **Product description**

Tilting container for handling and transporting bulk materials

- a success for more than 30 years
- simple pick-up using forks
- can be emptied at any height by cable operated from the driver's seat
- body walls with reinforced edging
- speci

## **Specifications**

Article arrangement: New Version: without tray opening

Walls: flat steel plate Subgroup: Shovels Ral colour: 2000 Length (mm): 1200 Height (mm): 550

Loading capacity (kg): 1500

Weight (kg) 252

EAN Code (Gtin) 8719424007343

Scan the QR code for more information

Type: hydraulic shovel Material: steel

Floor: flat steel Colour: orange

Surface treatment: painted

Width (mm): 1400

Insertion height (mm): 75

Volume (ltr): 850 Type number: 40SO-H