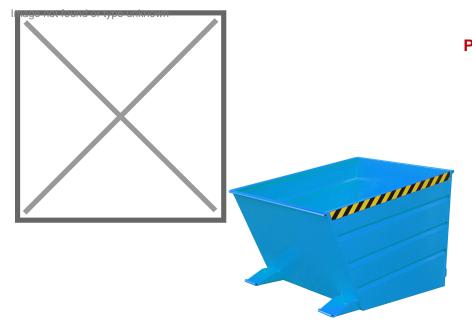

## Technical information Productnumber : 27VD-650-W

## **Product description**

- sturdy frame with fork sleeves
- can be emptied at any height by cable from the driver's seat
- can be secured to prevent slipping and unintentional emptying
- low dumping edge
- profiles on both sides, running diagonally

## Specifications

Article arrangement: New Version: low construction height Walls: corrugated steel plate Subgroup: Automatic tilting Ral colour: 5012 Length (mm): 1445 Internal width (mm): 720 Insertion height (mm): 60 Volume (ltr): 650 Type number: 27VD

Scan the QR code for more information

Type: automatic tilting container Material: steel Floor: steelplate Colour: blue Surface treatment: painted Width (mm): 800 Height (mm): 890 Loading capacity (kg): 1000 Weight (kg) 125 EAN Code (Gtin) 8719424004045