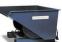

## **Product description**

- can be emptied at any height by cable operated from the driver's seat
- body wall with reinforced edging
- sturdy frame with fork sleeves
- can be secured to prevent slipping and unintentional emptying
- wheels can be fitted later

## **Specifications**

Article arrangement: New Version: low construction height

Walls: walls closed

Subgroup: Automatic tilting

Ral colour: 5012 Length (mm): 1440 Internal width (mm): 600 Internal height (mm): 475 Loading capacity (kg): 750

Weight (kg) 93

Additional specifications: not suitable for hand pallet trucks

Type: automatic tilting container

Material: steel Floor: flat steel Colour: blue

Surface treatment: painted

Width (mm): 680 Height (mm): 580 Insertion height (mm): 60 Volume (Itr): 300 Type number: 20