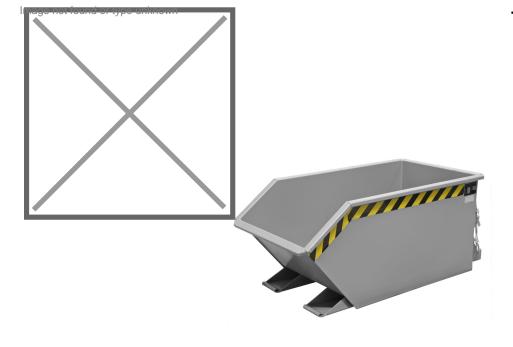

## **Product description**

- can be emptied at any height by cable operated from the driver's seat
- body wall with reinforced edging
- sturdy frame with fork sleeves
- can be secured to prevent slipping and unintentional emptying
- wheels can be fitted later

## **Specifications**

Article arrangement: New Version: low construction height

Walls: flat steel plate Subgroup: Automatic tilting Surface treatment: galvanized

Width (mm): 680 Height (mm): 580

Insertion height (mm): 60

Volume (ltr): 300 Type number: 20

EAN Code (Gtin) 8719424002706

Scan the QR code for more information

Type: automatic tilting container

Material: steel Floor: flat steel Colour: colorless Length (mm): 1440 Internal width (mm): 600 Internal height (mm): 475 Loading capacity (kg): 750