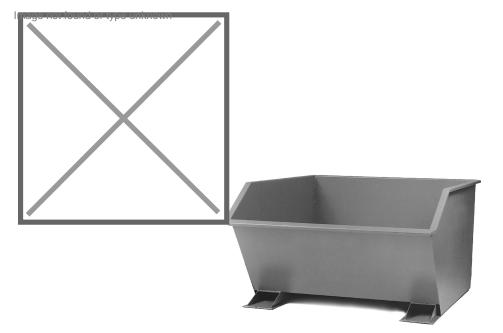

## **Product description**

- can be emptied at any height by cable operated from the driver's seat
- body wall with reinforced edging
- sturdy frame with fork sleeves
- can be secured to prevent slipping and unintentional emptying
- wheels can be fitted later

## Specifications

Article arrangement: New Version: low construction height Walls: walls closed Subgroup: Automatic tilting Surface treatment: galvanized Width (mm): 1280 Height (mm): 1090 Insertion height (mm): 60 Volume (ltr): 1500 Type number: 20 EAN Code (Gtin) 8719424002669

Scan the QR code for more information

Type: automatic tilting container Material: steel Floor: flat steel Colour: colorless Length (mm): 1640 Internal width (mm): 1200 Internal height (mm): 985 Loading capacity (kg): 1500 Weight (kg) 236 Additional specifications: not suitable for hand pallet trucks