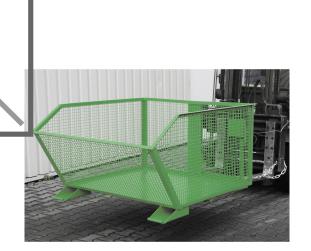

## **Product description**

Tiltable containers for light goods, e.g. paper, plastics, wood and green wastes

- floor made of steel sheet
- all walls made of wire mesh, mesh size 25 x 25 mm
- can be emptied at any height by cable operated from the driver's seat
- can be se

## **Specifications**

Article arrangement: New Version: low construction height Walls: wire mesh 25\*25\*4 mm Subgroup: Automatic tilting

Ral colour: 6009 Length (mm): 1620 Internal width (mm): 1180 Internal height (mm): 665 Loading capacity (kg): 500

Weight (kg) 127

EAN Code (Gtin) 8719424002607

Type: automatic tilting container Material: steel

Material: steel Floor: flat steel Colour: green

Surface treatment: painted

Width (mm): 1260 Height (mm): 770 Insertion height (mm): 60 Volume (Itr): 1000 Type number: 20