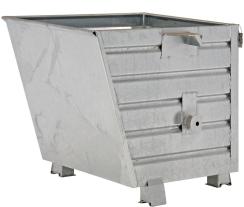

## **Product description**

The Stacking Tipper made of distortion proof steel sheeting for heavy duty use

- can be stacked when full (3 units)
- is emptied by cable operated from the driver's seat using the traverse

## **Specifications**

Article arrangement: New

Version: standard Walls: walls closed

Subgroup: Automatic tilting Surface treatment: galvanized

Width (mm): 1500 Height (mm): 1000 Useful height (mm): 900 Stackable height (mm): 1000

Volume (ltr): 1500 Stacking load (kg): 4000

Additional specifications: not waterproof

Scan the QR code for more information

Type: automatic tilting container

Material: steel Floor: profiled steel Colour: colorless Length (mm): 1200 Internal width (mm): 1450 Internal height (mm): 890 Insertion height (mm): 80 Loading capacity (kg): 2000