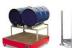

## **Product description**

The Stacking Tipper made of distortion proof steel sheeting for heavy duty use

- can be stacked when full (3 units)
- is emptied by cable operated from the driver's seat using the traverse

## **Specifications**

Article arrangement: New

Version: standard Walls: walls closed

Subgroup: Automatic tilting Surface treatment: galvanized

Width (mm): 1500 Height (mm): 1000 Useful height (mm): 900 Stackable height (mm): 1000

Volume (ltr): 1500 Stacking load (kg): 4000

Additional specifications: not waterproof

Scan the QR code for more information

Type: automatic tilting container

Material: steel Floor: profiled steel Colour: colorless Length (mm): 1200 Internal width (mm): 1450 Internal height (mm): 890 Insertion height (mm): 80 Loading capacity (kg): 2000