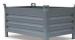

## **Product description**

The Stacking Tipper made of distortion proof steel sheeting for heavy duty use

- can be stacked when full (3 units)
- is emptied by cable operated from the driver's seat using the traverse

## **Specifications**

Article arrangement: New

Version: standard Walls: walls closed

Subgroup: Automatic tilting Surface treatment: galvanized

Width (mm): 1500 Height (mm): 1000 Useful height (mm): 900 Stackable height (mm): 1000