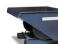

## **Product description**

The Stacking Tipper made of distortion proof steel sheeting for heavy duty use

- can be stacked when full (3 units)
- is emptied by cable operated from the driver's seat using the traverse

## **Specifications**

Article arrangement: New

Version: standard Walls: walls closed

Subgroup: Automatic tilting Surface treatment: galvanized

Width (mm): 1500 Height (mm): 1000 Useful height (mm): 900 Stackable height (mm): 1000