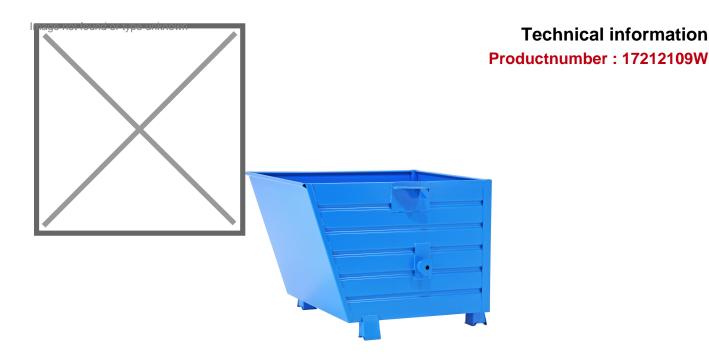

## **Product description**

The Stacking Tipper made of distortion proof steel sheeting for heavy duty use

- can be stacked when full (3 units)
- is emptied by cable operated from the driver's seat using the traverse

## **Specifications**

Article arrangement: New Version: standard Walls: walls closed

Subgroup: Automatic tilting

Ral colour: 5012 Length (mm): 1200 Internal width (mm): 950 Internal height (mm): 790 Insertion height (mm): 80 Loading capacity (kg): 2000