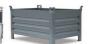

## **Product description**

The Stacking Tipper made of distortion proof steel sheeting for heavy duty use

- can be stacked when full (3 units)
- is emptied by cable operated from the driver's seat using the traverse
- with perforated bottom and draw-off tap

## **Specifications**

Article arrangement: New

Version: with perforated bottom and draw-off tap

Walls: walls closed

Subgroup: Automatic tilting Surface treatment: galvanized

Width (mm): 1000 Height (mm): 900 Useful height (mm): 800 Stackable height (mm): 900

Volume (Itr): 900

Stacking load (kg): 4000

Additional specifications: oil and water proof

Type: automatic tilting container

Material: steel

Floor: smooth floor, 3 mm

Colour: colorless Length (mm): 1200 Internal width (mm): 950 Internal height (mm): 790 Insertion height (mm): 80 Loading capacity (kg): 2000