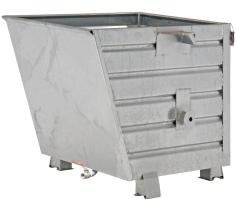

## **Product description**

The Stacking Tipper made of distortion proof steel sheeting for heavy duty use

- can be stacked when full (3 units)
- is emptied by cable operated from the driver's seat using the traverse
- with perforated bottom and draw-off tap

## **Specifications**

Article arrangement: New

Version: with perforated bottom and draw-off tap

Walls: walls closed

Subgroup: Automatic tilting Surface treatment: galvanized

Width (mm): 1000 Height (mm): 900 Useful height (mm): 800 Stackable height (mm): 900

Volume (Itr): 900

Stacking load (kg): 4000

Additional specifications: oil and water proof

Type: automatic tilting container

Material: steel

Floor: smooth floor, 3 mm

Colour: colorless Length (mm): 1200 Internal width (mm): 950 Internal height (mm): 790 Insertion height (mm): 80 Loading capacity (kg): 2000