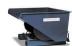

## **Product description**

The Stacking Tipper made of distortion proof steel sheeting for heavy duty use

- can be stacked when full (3 units)
- is emptied by cable operated from the driver's seat using the traverse
- with perforated bottom and draw-off tap

## **Specifications**

Article arrangement: New

Version: with perforated bottom and draw-off tap

Walls: walls closed

Subgroup: Automatic tilting Surface treatment: galvanized

Width (mm): 1000 Height (mm): 900 Useful height (mm): 800 Stackable height (mm): 900

Volume (Itr): 900

Stacking load (kg): 4000

Additional specifications: oil and water proof

Type: automatic tilting container

Material: steel

Floor: smooth floor, 3 mm

Colour: colorless Length (mm): 1200 Internal width (mm): 950 Internal height (mm): 790 Insertion height (mm): 80 Loading capacity (kg): 2000