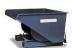

## **Product description**

The Stacking Tipper made of distortion proof steel sheeting for heavy duty use

- can be stacked when full (3 units)
- is emptied by cable operated from the driver's seat using the traverse
- with sieve + draw-off tap

## **Specifications**

Article arrangement: New

Version: with sieve + draw-off tap

Walls: walls closed

Subgroup: Automatic tilting

Ral colour: 2000 Length (mm): 1200 Internal width (mm): 950 Internal height (mm): 790 Insertion height (mm): 80 Loading capacity (kg): 2000

Weight (kg) 107 Type number: 17-2

EAN Code (Gtin) 8719424071146

Scan the QR code for more information

Type: automatic tilting container

Material: steel

Floor: smooth floor, 3 mm

Colour: orange

Surface treatment: painted

Width (mm): 1000 Height (mm): 900 Useful height (mm): 800 Stackable height (mm): 900

Volume (Itr): 900

Stacking load (kg): 4000

Additional specifications: oil and water proof