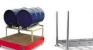

## **Product description**

The Stacking Tipper made of distortion proof steel sheeting for heavy duty use

- can be stacked when full (3 units)
- is emptied by cable operated from the driver's seat using the traverse
- with sieve + draw-off tap

## **Specifications**

Article arrangement: New

Version: with sieve + draw-off tap

Walls: walls closed

Subgroup: Automatic tilting

Ral colour: 2000 Length (mm): 1200 Internal width (mm): 950 Internal height (mm): 790 Insertion height (mm): 80 Loading capacity (kg): 2000

Weight (kg) 107 Type number: 17-2

EAN Code (Gtin) 8719424071146

Scan the QR code for more information

Type: automatic tilting container

Material: steel

Floor: smooth floor, 3 mm

Colour: orange

Surface treatment: painted

Width (mm): 1000 Height (mm): 900 Useful height (mm): 800 Stackable height (mm): 900

Volume (Itr): 900

Stacking load (kg): 4000

Additional specifications: oil and water proof