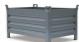

## **Product description**

The Stacking Tipper made of distortion proof steel sheeting for heavy duty use

- can be stacked when full (3 units)
- is emptied by cable operated from the driver's seat using the traverse
- with sieve + draw-off tap

## **Specifications**

Article arrangement: New

Version: with sieve + draw-off tap

Walls: walls closed

Subgroup: Automatic tilting

Ral colour: 2000 Length (mm): 1200 Internal width (mm): 950 Internal height (mm): 790 Insertion height (mm): 80 Loading capacity (kg): 2000