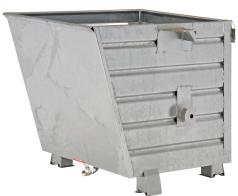

## **Product description**

The Stacking Tipper made of distortion proof steel sheeting for heavy duty use

- can be stacked when full (3 units)
- is emptied by cable operated from the driver's seat using the traverse
- with sieve + draw-off tap

## **Specifications**

Article arrangement: New

Version: with sieve + draw-off tap

Walls: walls closed

Subgroup: Automatic tilting Surface treatment: galvanized

Width (mm): 800 Height (mm): 900 Useful height (mm): 800 Stackable height (mm): 900

Volume (ltr): 550

Stacking load (kg): 2000

Additional specifications: oil and water proof

Type: automatic tilting container

Material: steel

Floor: smooth floor, 3 mm

Colour: colorless
Length (mm): 1000
Internal width (mm): 750
Internal height (mm): 790
Insertion height (mm): 80
Loading capacity (kg): 1000