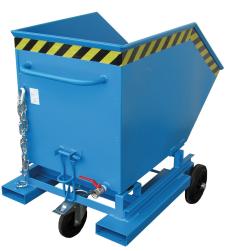

## **Product description**

Specially designed to separate liquids from solids and collect them, is emptied at ground level

- sturdy steel sheeting construction with reinforced edging
- frame made of steel tubing
- welding, oil- and watertight
- spring safety fastening

## Specifications

Article arrangement: New Version: sieve + draw-off tap Walls: flat steel plate Wheels front: 1 castor wheel rubber, 250 mm, with brake Wheels back: 2 rigid wheels rubber, 250 mm Ral colour: 5012 Length (mm): 1115 Internal width (mm): 740 Internal height (mm): 615 Loading capacity (kg): 300 Weight (kg) 77 Additional specifications: with insertion brackets

Material: steel Floor: flat steel Subgroup: Automatic tilting Colour: blue Surface treatment: painted Width (mm): 820 Height (mm): 990 Insertion height (mm): 55 Volume (ltr): 250 Type number: 23 EAN Code (Gtin) 8719424003123

Type: automatic tilting container on wheels

Scan the QR code for more information