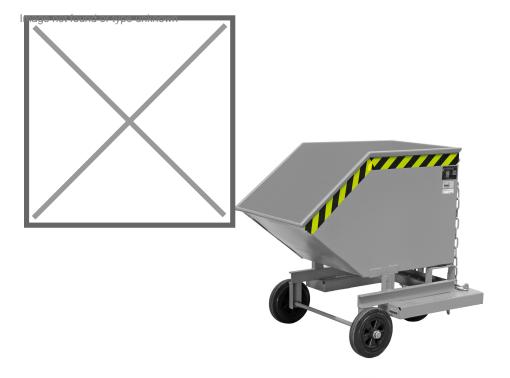

## **Product description**

Specially designed to collect liquids and solids, is emptied at ground level

- sturdy steel sheeting construction with reinforced edging
- frame made of steel tubing
- welding, oil- and watertight
- spring safety fastening
- 2 wheels + 1 swiv

## **Specifications**

Article arrangement: New Version: oil and water proof Walls: flat steel plate

Wheels front: 2 castor wheels rubber, 250 mm, with 1 brake

Wheels back: 2 rigid wheels rubber, 250 mm

Surface treatment: galvanized Internal length (mm): 1300 Internal width (mm): 1060 Internal height (mm): 850 Loading capacity (kg): 300

Weight (kg) 177

Additional specifications: with insertion brackets

Scan the QR code for more information

Type: automatic tilting container on wheels

Material: steel Floor: flat steel

Subgroup: Automatic tilting

Colour: colorless Length (mm): 1420 Width (mm): 1340 Height (mm): 1225 Insertion height (mm): 55 Volume (Itr): 1000

Type number: 23 EAN Code (Gtin) 8719424002997