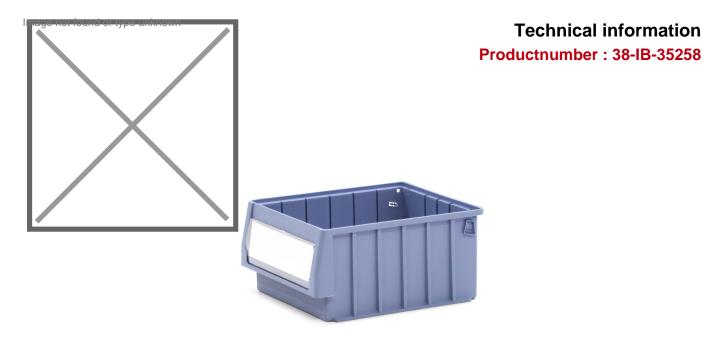

## **Product description**

This 7.1 liter shelving unit or parts bin has a load capacity of up to 12 kg and is made of plastic polypropylene and is designed to withstand most oils and greases. The industrial bins offer space for a maximum of 5 dividers, one viewing window and are easily stackable with the same widths. Thanks to the dividers and labels that can be ordered separately, you can easily sort small parts and/or materials in your storage racks, grab stocks, order picking locations, service vehicles or workshop. The shelving unit is supplied as standard with a label holder at the front, but without dividers or labels. See the products below to complete it! Also suitable as a KANBAN container.

## **Specifications**

Article arrangement: New Version: stackable Walls: walls closed

Food-safe: yes Length (mm): 300 Width (mm): 235 Height (mm): 140

Stackable height (mm): 135

Volume (ltr): 7.1

Additional specifications: suitable for food industry

Type: with label holder Material: polypropylene

Floor: closed Colour: blue

Internal length (mm): 260 Internal width (mm): 210 Internal height (mm): 135 Loading capacity (kg): 7 Type number: 38-IBG

EAN Code (Gtin) 8719424070484