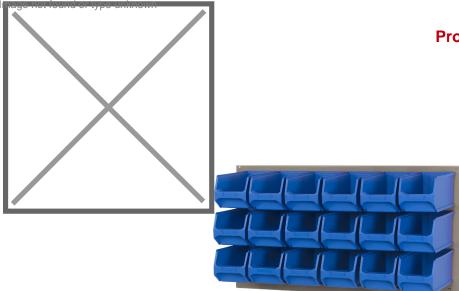

## **Product description**

Tool board L: 1000 x W: 20 x H: 500 mm, supplied with 18 blue plastic storage bins L: 235 x W: 145 x H: 125 mm. Ideal for use in your workshop or warehouse.

Only fits 38-FPOM-10, 38-FPOM-20 and 38-FPOM-30 buckets!

## **Specifications**

Article arrangement: New

Version: incl. 18 warehouse containers 38-FPOM-30-W

Walls: closed + grab opening

Food-safe: yes Ral colour: 7040 Width (mm): 1000 Depth (mm): 20 Type number: 38-SY

Additional specifications: Without mounting material!

Scan the QR code for more information

Type: wall panel Material: steel Floor: closed Colour: grey

Surface treatment: painted

Height (mm): 500 Volume (ltr): 3.5