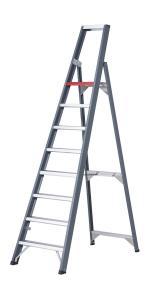

## **Product description**

The Falco is designed for intensive use. The robust, shaped treads are ideal for any professional task. The self-unlocking hinging system makes the stepladder particularly handy and easy to use. Quick to use, quick to clear away.

The grey coating is not just stylish, it is also dirt-resistant and does not come off on your hands. Strengthening braces and large anti-slip feet ensure stability. The safety guardrail is not just safe, the tray on the rail also gives you somewhere to store your tools.

The Red Step® on your ladder/steps indicates the height at which you can safely work. In the blink of an eye, you can clearly see how high you can go.

## **Specifications**

Article arrangement: New

Version: single-sided, 8 steps incl. platform

Subgroup: Stairs
Width (mm): 650
Depth (mm): 1480
Options: Norm: EN 131
Height when folded (mm): 2700

Work height (mm): 3900