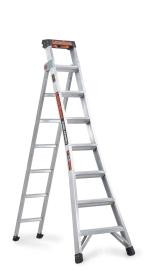

### **Product description**

King Kombo. The stepladder that you can also use as a ladder.

The King Kombo is the most multifunctional stepladder of its kind. With this single sided stepladder, flexibility is a certainty and you can place the stepladder in up to three different positions with one hand movement. In the A-position you use this powerhouse in the traditional way, but it is also possible to lean it against a surface. This way, you can get even closer to your work. By folding the rear rack, you can also use your stepladder as a ladder. Very convenient when you need to reach higher heights.

The King Kombo stepladder is available in 5 (+3), 6 (+3) and 8 (+5) treads. In this case, the plus symbol stands for the number of steps by which the stepladder can be extended when placed in ladder position. The stepladder is equipped with an integrated support with anti-slip material, so that you can place the stepladder against a wall, in an outer corner or against a round, square or rectangular pole. With a tread depth of 8 cm, the large contact surface ensures that you always stand securely and stable.

## Multifunctional and flexible

You can place the stepladder in the A-position, in the lean-to position, or in the ladder position. This means that you only need one tool at height for all tasks. Space-saving and effective!

## With integrated support for easy placement

Place your stepladder easily against any surface with the integrated support. The anti-slip material of the support allows you to place your stepladder safely and without concern against walls, corners or against a pole.

#### Narrow rear rack for the smallest openings

The rear rack is narrow, allowing you to position the stepladder in and through small openings. This also makes it easy to place the stepladder in ceiling shutters.