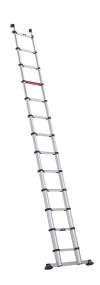

## **Product description**

The TL Smart Up Active is an extremely user friendly professional telescopic ladder which can be used during a wide range of activities. This telescopic ladder has a variable height up and a comfortable standing surface thanks to a rung depth of 65mm. The TL Smart Up Active can be used for heavier DIY work, but also for professional proceedings.

The Red Step® on your ladder/steps indicates the height at which you can safely work. In the blink of an eye, you can clearly see how high you can go.

## **Specifications**

Article arrangement: New

Version: 13 steps Subgroup: Ladders Width (mm): 480 Depth (mm): 90 Weight (kg) 14 Type number: 500357

Additional specifications: type use: private and professional

EAN Code (Gtin) 8719424175141

Scan the QR code for more information

Colour: grey/black Height (mm): 4000

Loading capacity (kg): 150 Options: Norm: EN 131 Height when folded (mm): 950

Work height (mm): 4800