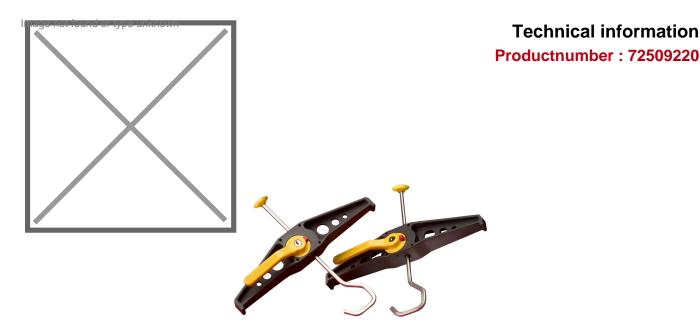

## **Product description**

With the SafeClamp from Altrex, you can transport your ladder safely every time. Lashing straps and ladder clamps are history. The SafeClamp allows you to easily secure your ladder to the roof of your van or car. Once the ladder is in position, position the SafeClamp and pull the handle. With just one movement, the ladder is secure. The SafeClamp is 5 times quicker than the traditional security systems for transporting ladders. With the SafeClamp you can get on the road in the blink of an eye.

## **Specifications**

Article arrangement: New

Version: SafeClamp ladder clamp

Subgroup: Ladders Length (mm): 440 Height (mm): 120 Type number: 509220

Additional specifications: type use: professional

Type: Altrex accessories Material: steel/plastic Colour: black/yellow Width (mm): 140 Weight (kg) 2 Batch (items): 2