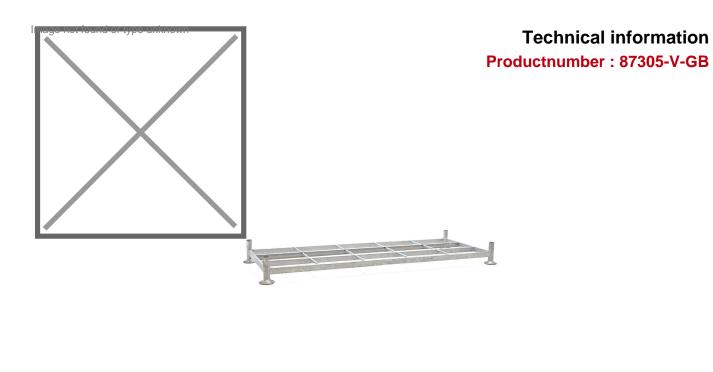

## **Product description**

Used stacking racks 3200X1280X300MM - The loading floor is designed for all standardised pallet sizes, bulky or difficult to palletise goods.

You can determine the height of the stacking racks yourself by choosing from the lengths of stanchions below. To determine the useful height (read: height to be loaded), take the total ring length minus 170 mm (example: ring length 1680 mm - 170 mm = 1510 mm). Of course, deviations from the standard lengths are possible, contact us for the possibilities.

Please note! Contains damage to the frame.

## **Specifications**

Article arrangement: Used

Version: suitable for stanchions 60.3

Floor: open lattice frame Surface treatment: galvanized Internal length (mm): 2965 Internal width (mm): 1040 Insertion height (mm): 100

Weight (kg) 54

EAN Code (Gtin) 8719424183665

Type: mobile storage rack

Material: steel Colour: colorless Length (mm): 3200 Width (mm): 1280 Height (mm): 300

Loading capacity (kg): 1000 Type number: 87305

Scan the QR code for more information