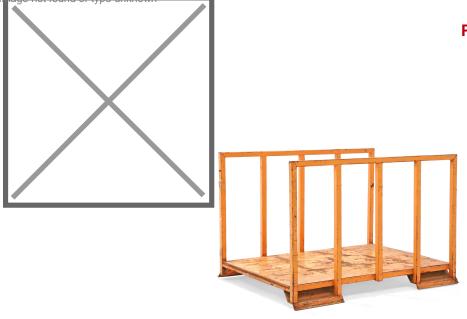

## **Product description**

Used stacking rack with dimensions of 1480x1100x1000 mm. With two open short sides and two closed sides on the long side. With the open short sides, this stacking rack not only provides easy access to stored items, but also allows long material to be stored. This feature increases the rack's versatility. Thanks to its stackable construction, this rack can be easily stacked.

## Specifications

Article arrangement: Used Version: 2 long side closed Walls: 2 short sides open Colour: orange Length (mm): 1480 Internal width (mm): 1020 Internal height (mm): 850 Weight (kg) 75

Scan the QR code for more information

Type: fixed construction Material: steel Floor: closed Surface treatment: painted and use damage Width (mm): 1100 Height (mm): 1000 Insertion height (mm): 100 Type number: 7248GB

KRUIZINGA.FR® Stockage et ressources de transport