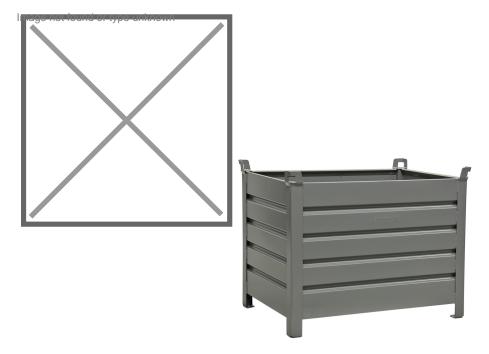

## **Product description**

Gray lacquered steel stacking box (1200 x 800 mm). The storage bin stands on four sturdy legs and is therefore easy to pick up with a forklift or pallet truck. The stacking box is also equipped with four upright corners with lifting eyes (not certified for lifting). This makes the bin easy to stack or lift. The maximum load capacity of this stacking box is 2000 kg and the maximum stacking load is 10000 kg.

## **Specifications**

Article arrangement: New

Version: 4 sides

Walls: corrugated steel plate Euronorm (mm): 1200 x 800

Ral colour: 7005 Length (mm): 1200 Width (mm): 800 Height (mm): 970

Insertion height (mm): 100 Loading capacity (kg): 2000

Application: stacking - not certified to hoist

Stacking load (kg): 10000

Additional specifications: with hoisting eyes

Scan the QR code for more information

Type: fixed construction stacking box

Material: steel Floor: profiled steel Colour: grey

Surface treatment: painted Internal length (mm): 1140 Internal width (mm): 740 Internal height (mm): 800 Stackable height (mm): 900

Volume (Itr): 680 Weight (kg) 95 Type number: 10-2

EAN Code (Gtin) 8719424000382