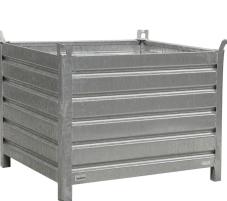

## **Product description**

Galvanized steel stacking box (1200 x 1000 mm). The storage bin stands on four sturdy legs and is therefore easy to pick up with a forklift or pallet truck. The stacking box is also equipped with four upright corners with lifting eyes (not certified for lifting). This makes the bin easy to stack or lift. The maximum load capacity of this stacking box is 2000 kg and the maximum stacking load is 10000 kg.

## Specifications

Article arrangement: New Version: 4 sides Walls: corrugated steel plate Euronorm (mm): 1200 x 1000 Surface treatment: galvanized Internal length (mm): 1140 Internal width (mm): 940 Internal height (mm): 900 Valume (ltr): 865 Weight (kg) 97 Type number: 10-2 EAN Code (Gtin) 8719424000351

Scan the QR code for more information

Type: fixed construction stacking box Material: steel Floor: profiled steel Colour: colorless Length (mm): 1200 Width (mm): 1000 Height (mm): 970 Insertion height (mm): 100 Loading capacity (kg): 2000 Application: stacking - not certified to hoist Stacking load (kg): 10000 Additional specifications: with hoisting eyes