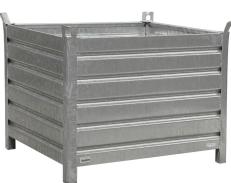

## **Product description**

Galvanized steel stacking box (1200 x 1000 mm). The storage bin stands on four sturdy legs and is therefore easy to pick up with a forklift or pallet truck. The stacking box is also equipped with four upright corners with lifting eyes (not certified for lifting). This makes the bin easy to stack or lift. The maximum load capacity of this stacking box is 2000 kg and the maximum stacking load is 10000 kg.

## **Specifications**

Article arrangement: New

Version: 4 sides

Walls: corrugated steel plate Euronorm (mm): 1200 x 1000 Surface treatment: galvanized Internal length (mm): 1140 Internal width (mm): 940 Internal height (mm): 1000 Stackable height (mm): 1100

Volume (Itr): 1080 Weight (kg) 105 Type number: 10-2

EAN Code (Gtin) 8719424000283

Scan the QR code for more information

Type: fixed construction stacking box

Material: steel Floor: profiled steel Colour: colorless Length (mm): 1200 Width (mm): 1000 Height (mm): 1170

Insertion height (mm): 100 Loading capacity (kg): 2000

Application: stacking - not certified to hoist

Stacking load (kg): 10000

Additional specifications: with hoisting eyes