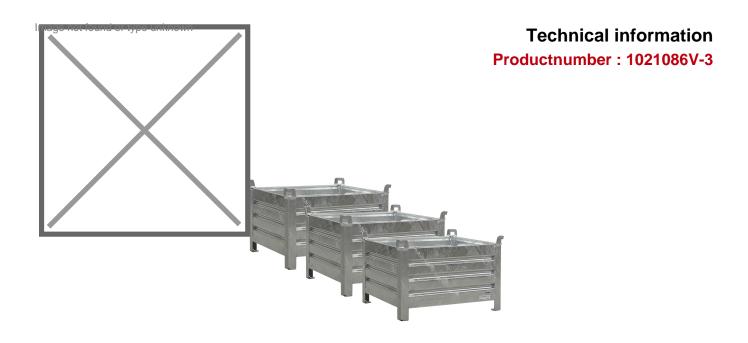

## **Product description**

Galvanized steel stacking box (1000 x 800 mm). The storage bin stands on four sturdy legs and is therefore easy to pick up with a forklift or pallet truck. The stacking box is also equipped with four upright corners with lifting eyes (not certified for lifting). This makes the bin easy to stack or lift. The maximum load capacity of this stacking box is 2000 kg and the maximum stacking load is 10000 kg.

## **Specifications**

Article arrangement: New Version: parcel offer

Walls: corrugated steel plate Euronorm (mm): 1000 x 800 Surface treatment: galvanized Internal length (mm): 940 Internal width (mm): 760 Internal height (mm): 500 Stackable height (mm): 600

Volume (Itr): 350 Weight (kg) 67 Type number: 10-2

Additional specifications: with hoisting eyes

Scan the QR code for more information

Type: fixed construction stacking box

Material: steel Floor: profiled steel Colour: colorless Length (mm): 1000 Width (mm): 800 Height (mm): 670

Insertion height (mm): 100 Loading capacity (kg): 2000

Application: stacking - not certified to hoist

Stacking load (kg): 10000

Batch (items): 3

EAN Code (Gtin) 8719424159769