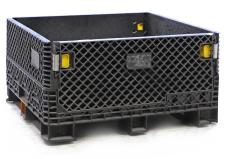

## **Product description**

Fully collapsible large volume container in block pallet format (1200x1000 mm). This storage bin can be stacked when folded and unfolded. The large volume box is made of high quality plastic (HDPE) and has closed walls and a closed bottom. The pallet box stands on slides and is therefore easy to pick up with a forklift or pallet truck.

Please note! B-quality with damage: broken bases/pallets + broken corners (see photos).

## Specifications

Article arrangement: Used Version: B-quality, with damage Walls: walls closed Food-safe: no Colour: grey Internal length (mm): 1100 Internal width (mm): 910 Internal height (mm): 490 Weight (kg) 62 Height when folded (mm): 320 EAN Code (Gtin) 8719424192919

Scan the QR code for more information

Type: large volume container Material: HDPE Floor: closed Euronorm (mm): 1200 x 1000 Length (mm): 1200 Width (mm): 1000 Height (mm): 610 Volume (ltr): 490 Type number: 5078GB Additional specifications: 2nd choice, remaining batch