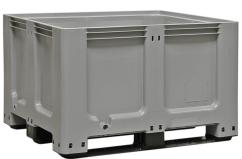

## **Product description**

Large volume container made of HDPE and is therefore suitable for the food industry. The bucket has a maximum load capacity of 600 kg. The container is liquid-tight and can withstand temperatures from -10°C to +60°C.

## **Specifications**

Article arrangement: New Version: provided with 3 runners

Walls: walls closed Food-safe: yes Colour: grey

Internal length (mm): 1110 Internal width (mm): 910 Internal height (mm): 570

Volume (Itr): 640

Stacking load (kg): 4000 Type number: 270-B

Additional specifications: suitable for food industry

Scan the QR code for more information

Type: large volume container

Material: HDPE Floor: closed

Euronorm (mm): 1200 x 1000

Length (mm): 1200 Width (mm): 1000 Height (mm): 760

Loading capacity (kg): 600

Weight (kg) 38

Options: load dynamic: ca. 1500 kg Temperature resistance: -10°C / + 60°C EAN Code (Gtin) 8719424036664