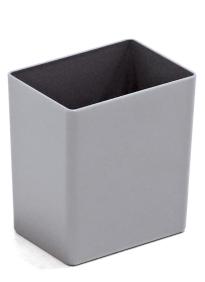

## **Product description**

Plastic inserts ideal for accurately subdividing the contents in your storage box or drawer.

- The sturdy inserts ensure orderly storage of your products.
- The inserts are perfect for sorting tasks.
- Inserting and removing the bins is absolutely effortless.
- Suitable for storage bins with a height of 120 mm.
- Also suitable for subdividing drawers in dressers, work tables or desks.
- Insensitivity to common acids and alkalis

## Specifications

Article arrangement: New Version: insert tray Walls: walls closed Food-safe: yes Length (mm): 91 Height (mm): 100 Weight (kg) 0.58 Temperature resistance: -5/+80°C

Scan the QR code for more information

Type: accessories Material: polystyrene Floor: closed Colour: grey Width (mm): 67 Volume (ltr): 0.4 Type number: 38-EE EAN Code (Gtin) 8719424223897