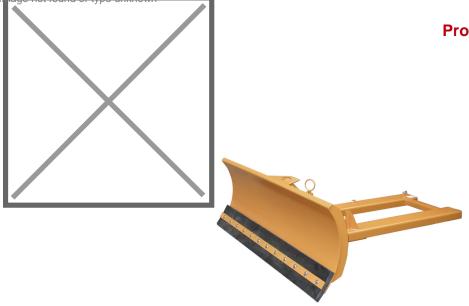

## Product description Snowplow for forklift

- simple pick-up using forks
- can be secured to prevent slipping
- adjustable shield; 2 positions, to the right or left
- edge trim screwed to the shield; quick change possible

## Specifications

Article arrangement: New Version: adjustable with rubber scrape list Ral colour: 2000 Width (mm): 1800 Weight (kg) 184 Shovel depth: 1800

EAN Code (Gtin) 8719424003369

Scan the QR code for more information

Type: forklift snowplow Colour: orange Surface treatment: painted Height (mm): 620 Type number: 25SCH Additional specifications: fork sizes: 150\*50 mm fork distance: 420 mm