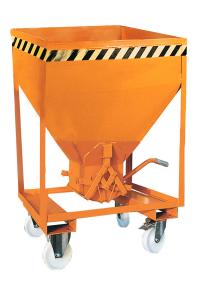

## **Product description**

The solution for controlled discharge of fine-graned bulk materials

- slide closure with a special seal on the hopper floor, for manual use, opening 300 x 300 mm
- frame made of steel tubing
- hopper made of steel plating with reinforced edging

## **Specifications**

Article arrangement: New

Version: with insertion brackets 175\*65 mm, wheels + push bracket

Wheels back: 2 bearing wheels, polyamide, 180 mm

Surface treatment: galvanized

Width (mm): 780 Volume (Itr): 375

Options: funnel arm: 1010\*780\*1000 mm

Additional specifications: funnel of steel plate with reinforcement

Type: silo containers special manually operated scissor lock 300\*300

Wheels front: 2 caster wheels, polyamide • 180 mm, 1 wheel with

brake

Colour: colorless Length (mm): 1115 Height (mm): 1300 Weight (kg) 123 Type number: 25SRE

EAN Code (Gtin) 8719424003673

Scan the QR code for more information