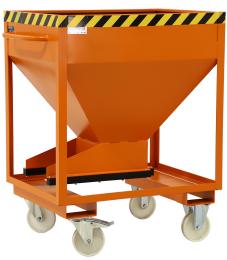

## **Product description**

The solution for controlled discharge of fine-graned bulk materials

- slide closure with a special seal on the hopper floor, for manual use, opening 300 x 300 mm
- frame made of steel tubing
- hopper made of steel plating with reinforced edging

## **Specifications**

Article arrangement: New

Version: with insertion brackets 175\*65 mm, wheels + push bracket

Wheels back: 2 bearing wheels, polyamide, 180 mm

Surface treatment: galvanized

Width (mm): 780 Volume (ltr): 600

Type number: 25SRED

EAN Code (Gtin) 8719424003734

Type: silo container slide closure 300\*300 mm

Wheels front: 2 caster wheels, polyamide • 180 mm, 1 wheel with

brake

Colour: colorless Length (mm): 1115 Height (mm): 1680 Weight (kg) 151

Additional specifications: funnel of steel plate with reinforcement

Scan the QR code for more information