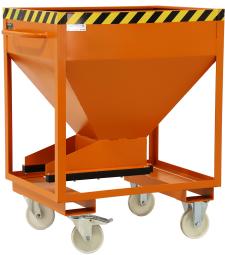

## **Product description**

The solution for controlled discharge of fine-graned bulk materials

- slide closure with a special seal on the hopper floor, for manual use, opening 300 x 300 mm
- frame made of steel tubing
- hopper made of steel plating with reinforced edging

## **Specifications**

Article arrangement: New

Version: with insertion brackets 175\*65 mm, wheels + push bracket

Wheels back: 2 bearing wheels, polyamide, 180 mm

Surface treatment: galvanized

Width (mm): 780 Volume (ltr): 375

Options: funnel arm: 1010\*780\*1000 mm

Additional specifications: funnel of steel plate with reinforcement

Type: silo container slide closure 300\*300 mm

Wheels front: 2 caster wheels, polyamide • 180 mm, 1 wheel with

brake

Colour: colorless Length (mm): 1115 Height (mm): 1300 Weight (kg) 123

Type number: 25SRED

EAN Code (Gtin) 8719424003710

Scan the QR code for more information