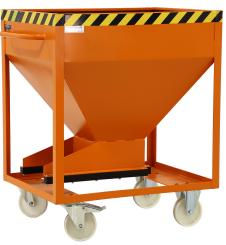

## **Product description**

The solution for controlled discharge of fine-graned bulk materials

- slide closure with a special seal on the hopper floor, for manual use, opening 300 x 300 mm
- frame made of steel tubing
- hopper made of steel plating with reinforced edging

## Specifications

Article arrangement: New Version: 2 caster- and 2 fixed wheels + push bracket

Wheels back: 2 bearing wheels, polyamide, 180 mm Surface treatment: galvanized Width (mm): 780 Volume (ltr): 600 Type number: 25SRD EAN Code (Gtin) 8719424003659

Type: silo container slide closure 300\*300 mm Wheels front: 2 caster wheels, polyamide • 180 mm, 1 wheel with brake Colour: colorless Length (mm): 1115 Height (mm): 1600 Weight (kg) 135 Additional specifications: funnel of steel plate with reinforcement