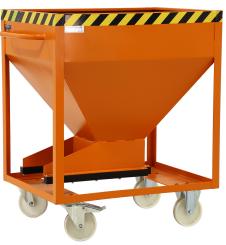

## **Product description**

The solution for controlled discharge of fine-graned bulk materials

- slide closure with a special seal on the hopper floor, for manual use, opening 300 x 300 mm
- frame made of steel tubing
- hopper made of steel plating with reinforced edging

## Specifications

Article arrangement: New Version: 2 caster- and 2 fixed wheels + push bracket

Wheels back: 2 bearing wheels, polyamide, 180 mm Surface treatment: galvanized Width (mm): 780 Volume (ltr): 375 Options: funnel arm: 1010\*780\*1000 mm Additional specifications: funnel of steel plate with reinforcement

Scan the QR code for more information

Type: silo container slide closure 300\*300 mm Wheels front: 2 caster wheels, polyamide • 180 mm, 1 wheel with brake Colour: colorless Length (mm): 1115 Height (mm): 1220 Weight (kg) 109 Type number: 25SRD EAN Code (Gtin) 8719424003635