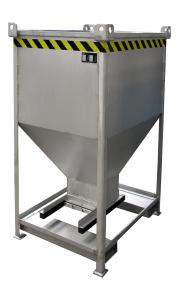

## **Product description**

The solution for controlled discharge of fine-graned bulk materials

- slide closure with a special seal on the hopper floor, for manual use, opening 300 x 300 mm
- frame made of steel tubing
- hopper made of steel plating with reinforced edging

## **Specifications**

Article arrangement: New

Version: fork sleeves 175\*65 mm, distance between sleeves

Surface treatment: galvanized

Width (mm): 860

Loading capacity (kg): 1350

Application: stacking - not certified to hoist

Type number: 25SGD

EAN Code (Gtin) 8719424003451

Scan the QR code for more information

Type: silo container slide closure 300\*300 mm

Colour: colorless Length (mm): 1090 Height (mm): 1550 Volume (ltr): 600 Weight (kg) 143

Additional specifications: funnel of steel plate with reinforcement