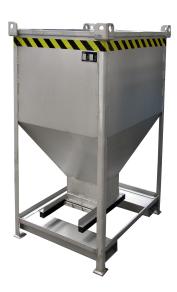

## **Product description**

The solution for controlled discharge of fine-graned bulk materials

- slide closure with a special seal on the hopper floor, for manual use, opening 300 x 300 mm
- frame made of steel tubing
- hopper made of steel plating with reinforced edging

## **Specifications**

Article arrangement: New

Version: fork sleeves 175\*65 mm, distance between sleeves

Surface treatment: galvanized

Width (mm): 860

Loading capacity (kg): 1350

Application: stacking - not certified to hoist Options: funnel arm: 1010\*780\*1000 mm

Additional specifications: funnel of steel plate with reinforcement

Type: silo container slide closure 300\*300 mm

Colour: colorless Length (mm): 1090 Height (mm): 1170 Volume (ltr): 375 Weight (kg) 116 Type number: 25SGD