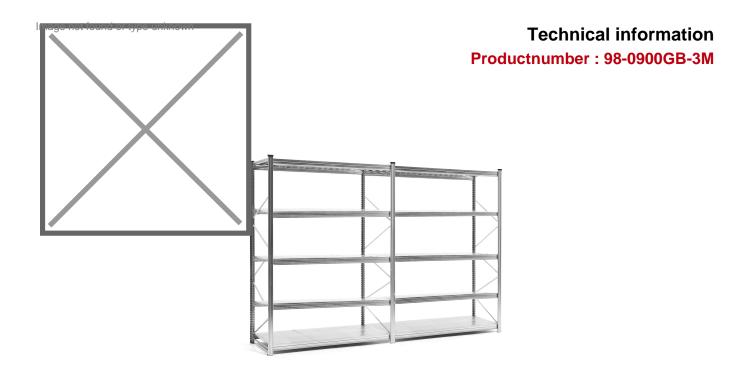

## **Product description**

High quality used long span shelving. Very suitable for the storage of goods that are too large for a shelf rack without having to use a complete pallet rack. Made of high quality galvanized steel, extremely strong, easy to use and quick to assemble.

Set consisting of: 20 beams W: 1500 mm.

50 cover plates W: 300 mm x D: 800 mm. 3 uprights H: 3000 mm x D: 830 mm.

6 top caps.

## **Specifications**

Article arrangement: Used

Version: complete with accessories

Subgroup: Shelving used Width (mm): 3160 Height (mm): 3000

Type number: 0900GB

Scan the QR code for more information

Type: longspan rack Material: steel

Surface treatment: galvanised with signs of use

Internal width (mm): 1500

Depth (mm): 830

EAN Code (Gtin) 8719424127508