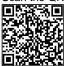

## **Product description**

Horizontal bracing kit consisting of double bracing + fixing materials. Must be applied to one of the upper beam sets in a construction of 1 to 3 sections + when installing inside all beam sets from 3300mm wide.