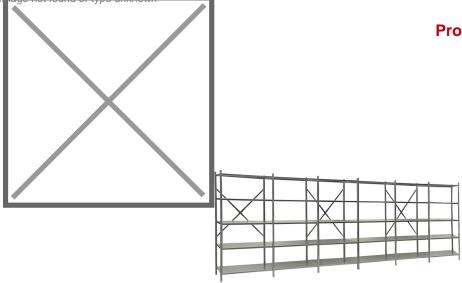

## **Product description**

Start section with five add-on sections of a TÜV certified Kruizinga house brand high quality shelving unit. The storage rack has a load capacity of 90 kg per floor and is very suitable for store fitting, archive or office. The rack is very easy to assemble thanks to the clampclick-ready system. Made of high-quality galvanized steel and with numerous available accessories, it can be used very flexibly. A storage rack with a TÜV certificate or TÜV quality mark is a confirmation that a storage rack meets requirements set by legislation, standards and quality marks.

## Specifications

Article arrangement: New Version: 1 start section and 5 extension sections Subgroup: Composite racking Colour: colorless Width (mm): 6240 Height (mm): 2000 Capacitiy: 90 kg per shelve Type number: 55-400

Scan the QR code for more information

Type: static shelving rack 55 Material: steel Shelves: adjustable and removable Surface treatment: galvanized Internal width (mm): 1000 Depth (mm): 400 Options: TÜV certified EAN Code (Gtin) 8719424235333