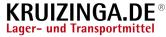

## **Product description**

Start section with two add-on sections of a TÜV certified Kruizinga house brand high quality shelving unit. The storage rack has a load capacity of 90 kg per floor and is very suitable for store fitting, archive or office. The rack is very easy to assemble thanks to the clampclick-ready system. Made of high-quality galvanized steel and with numerous available accessories, it can be used very flexibly. A storage rack with a TÜV certificate or TÜV quality mark is a confirmation that a storage rack meets requirements set by legislation, standards and quality marks.

## **Specifications**

Article arrangement: New

Version: 1 start section and 2 extension sections

Subgroup: Composite racking

Colour: colorless Width (mm): 3120 Height (mm): 2000

Capacitiy: 90 kg per shelve Type number: 55-400

Type: static shelving rack 55

Material: steel

Shelves: adjustable and removable Surface treatment: galvanized Internal width (mm): 1000

Depth (mm): 400 Options: TÜV certified

EAN Code (Gtin) 8719424054033