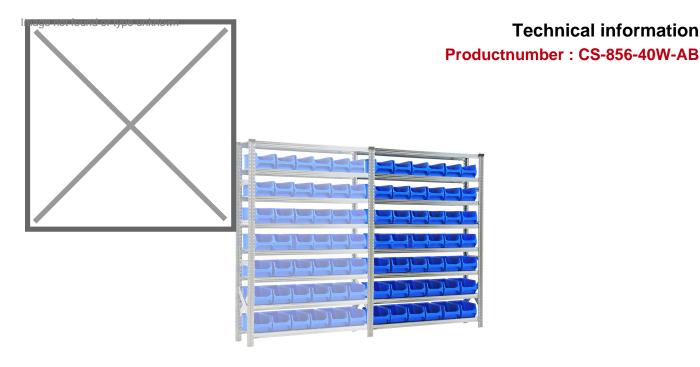

## **Product description**

Bin rack extension set consisting of a new shelf rack (type 856) including 42 new plastic storage bins (art. 38-fpom-40-w). LxWxH: 350x200x150 mm.

## **Specifications**

Article arrangement: New

Version: EXTENSION including 42 storage bins

Food-safe: yes Colour: colorless Width (mm): 1420 Depth (mm): 335

Type number: CS-856-40

Type: combination kit Material: Storage bin plastic Subgroup: Combination set Surface treatment: galvanized

Height (mm): 1972

Capacitiy: 180 kg per shelf EAN Code (Gtin) 8719424065169

Scan the QR code for more information

**Technical information**