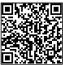

## **Product description**

Bin rack extension set consisting of a new shelving rack (type 856) including 42 new plastic storage bins (art. 38-fpom-40-d). LxWxH: 350x200x150 mm.

## ATTENTION! THIS IS ONLY AN EXTENSION SECTION:

To install this extension section, at least one basic section is required (cs-856-40d-s1), after which infinite expansion is possible.

## Specifications

Article arrangement: New Version: EXTENSION including 42 storage bins Food-safe: yes Colour: colorless Width (mm): 1420 Depth (mm): 335 Type number: CS-856-40

Scan the QR code for more information

Type: combination kit Material: Storage bin plastic Subgroup: Combination set Surface treatment: galvanized Height (mm): 1972 Capacitiy: 180 kg per shelf EAN Code (Gtin) 8719424177404