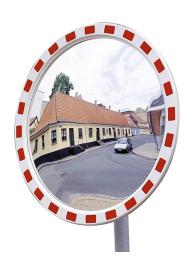

## **Product description**

Very suitable traffic mirror for indoor and outdoor use with brilliant optical quality. The curved mirror surface is made of impact-resistant acrylic. The UV-stable plastic frame is corrosion-free and weather-resistant. Light as a feather and easy to install. Easy to assemble in many positions by means of the supplied 76 Ø mm holder including mounting material. An adapter for 60 Ø mm stanchions is available below.

## **Specifications**

Article arrangement: New

Version: traffic mirror acrylic ø80 cm

Subgroup: Safety mirrors Length (mm): 800 Weight (kg) 7

Additional specifications: Viewing distance 1-8 m

Type: basic Material: plastic Colour: white/red Width (mm): 800