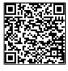

## **Product description**

Steel swivel height limiter. This 3.2 meter wide height limiter has a useful height of 2.65 meters and is easy to operate. The construction is plastic coated on the outside and painted white/red.

## **Specifications**

Article arrangement: New

Version: height limiter, operable - 3205 mm wide

Subgroup: Barriers

Surface treatment: plastic-coated

Height (mm): 2810 Weight (kg) 55

EAN Code (Gtin) 8719424063349

Type: safety markings Material: steel

Colour: white/red
Width (mm): 3205

Internal height (mm): 2650 Type number: 42-HGB

Scan the QR code for more information