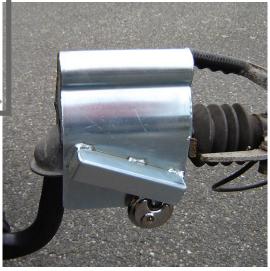

## **Product description**

Drawbar lock coupled lockable with discusslot

## Description:

- Prevents coupling / theft of your trailer, horse trailer and caravan.
- Suitable for almost all coupling systems.
- Handy and robust design.
- Galvanized steel.
- Maximum protection against theft .
- Includes slot

## **Specifications**

Article arrangement: New Version: with discus padlock

Colour: colorless Length (mm): 180 Width (mm): 150 Height (mm): 225

Type number: 58-341326

EAN Code (Gtin) 8719424012156

Scan the QR code for more information

Type: trailer lock Material: steel

Surface treatment: electro-galvanized

Internal length (mm): 170 Internal width (mm): 108

Weight (kg) 2.5

Additional specifications: Delivery with lock